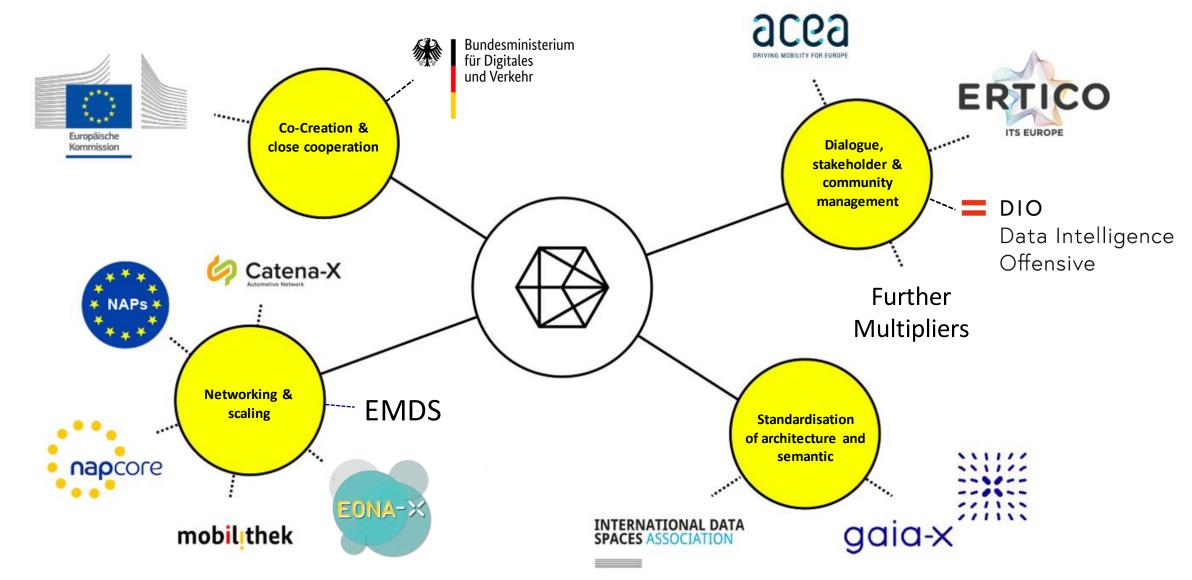

### **Europeanisation and networking**

Mobility relevant data

Decentralised, state of the art infrastructure

**Trustworthy Community** 

Innovative solutions

GAIA-X is capable to promote data spaces in all three categories, thereby contributing to **digital**, **innovative** solutions across all domains – and thereby support the scaling of the data economy itself

#### Intra- and cross-domain Interoperability

Interoperability between dataspaces is key.

GAIA-X enables dataspaces to expand their business intra- and cross their domain.