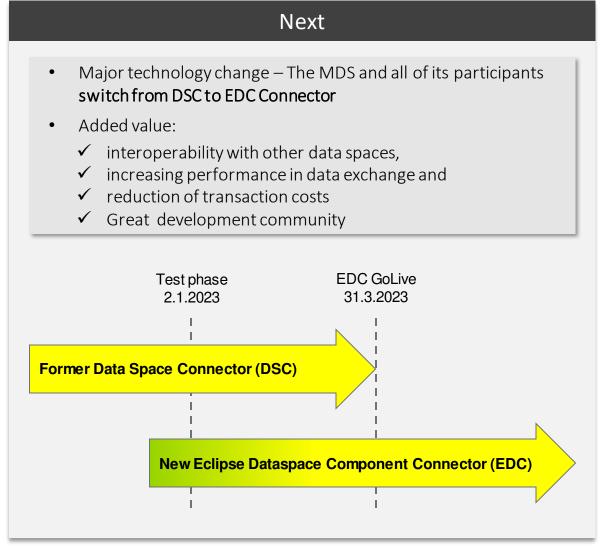

### Decentralized Infrastructure | Eclipse Dataspace Connector (EDC)

**Mobility** relevant data

Decentralised, state of the art infrastructure

Trustworthy Community

**Innovative** solutions