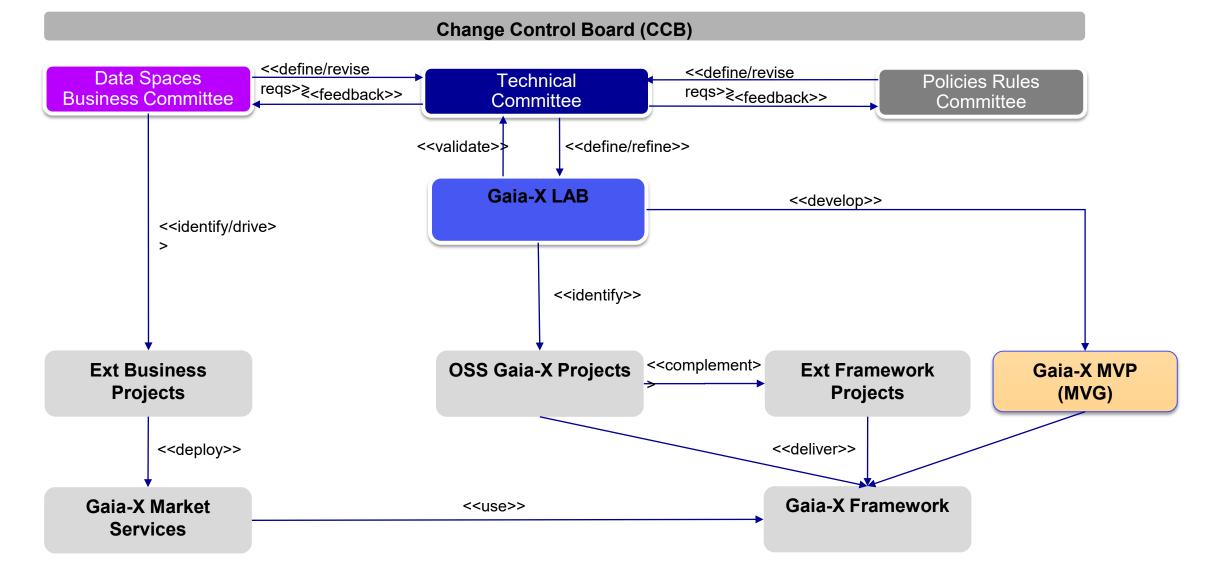

ab rapid validation and start of all OSS projects
- 4. Common requirements baseline RMP
- 5. Common change control CCB
- 6. Technical Roadmap Q1-Q2 deliverables
- 7. Projects and Portfolio management Business projects and framework projects
- 8. New 2022 communication calendar

## Transition 2021/2022 – from setup to adoption

gaia-x

× × *× × × ×* 

Main focus:



### Gaia-X software lab – rapid validation and start of all OSS projects



#### Common requirements base





#### Common requirements base process



× × + *+ / /* 

· / / \ \ \ 111111

gaia-x

Responsible Stakeholder

#### Common change control – CCB





#### Technical Roadmap – Q1-Q2 deliverables





#### Projects and Portfolio management – Business projects and ×××+// ~~~/// 111115 framework projects gaia-x

· / / \ \ \



#### New 2022 communication calendar



11111

#### New 2022 communication calendar



| Gaia-X EDITORIAL CALENDAR<br>JANUARY FEBRUARY MARCH APRIL MAY JUNE JULY AUGUST SEPTEMBER OCTOBER NOVEMBER DECEMBER | 2022                               |
|--------------------------------------------------------------------------------------------------------------------|------------------------------------|
|                                                                                                                    | FIXED TIMELINES                    |
| Weekly press review: 1st day of the week, excluding weekends                                                       | Weekly Press Review                |
| Cumulative press review: 1st day of the next month, excluding weekends