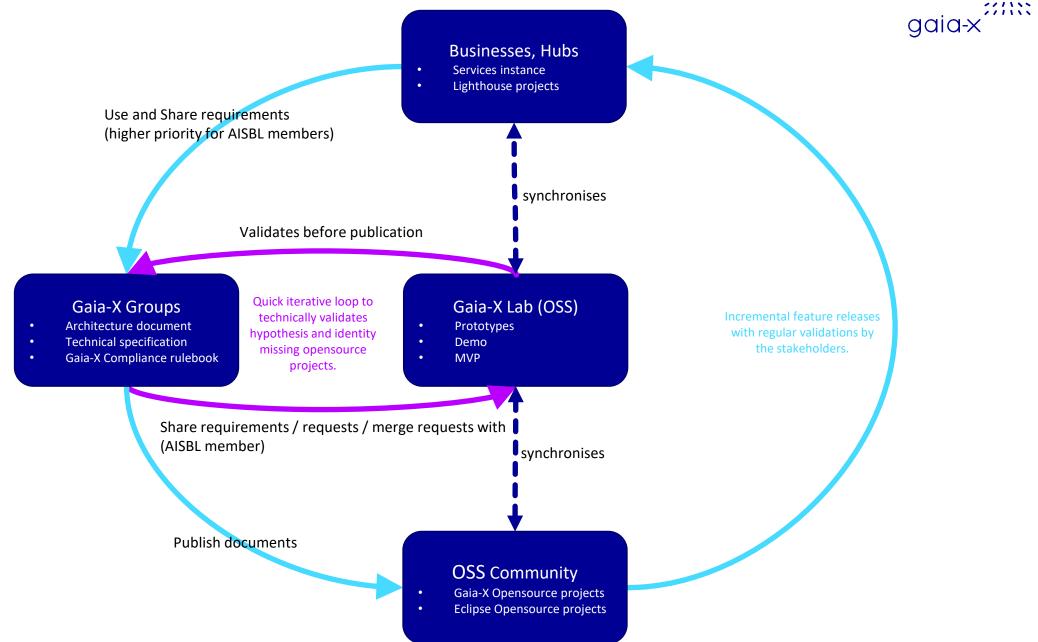

# Newsflash: Monthly Call

Tuesday 8 January 2022 09:30-10:30 CET

#### Agenda



- 1. Transition 2021/2022 from setup to adoption
- 2. 2022 new organisation ready to deliver
- **3.** Gaia-X software lab rapid validation and start of all OSS projects
- 4. Common requirements baseline RMP
- 5. Common change control CCB
- 6. Technical Roadmap Q1-Q2 deliverables
- 7. Projects and Portfolio management Business projects and framework projects
- 8. New 2022 communication calendar

## Transition 2021/2022 – from setup to adoption

gaia-x

× × *× × × ×* 

Main focus:



### Gaia-X software lab – rapid validation and start of all OSS projects



#### Common requirements base





#### Common requirements base process



× × + *+ / /* 

· / / \ \ \ 111111

gaia-x

Responsible Stakeholder

#### Common change control – CCB





#### Technical Roadmap – Q1-Q2 deliverables





#### Projects and Portfolio management – Business projects and ×××+// ~~~/// 111115 framework projects gaia-x

· / / \ \ \



#### New 2022 communication calendar



11111

#### New 2022 communication calendar



| Gaia-X EDITORIAL CALENDAR<br>JANUARY FEBRUARY MARCH APRIL MAY JUNE JULY AUGUST SEPTEMBER OCTOBER NOVEMBER DECEMBER | 2022                               |
|--------------------------------------------------------------------------------------------------------------------|------------------------------------|
|