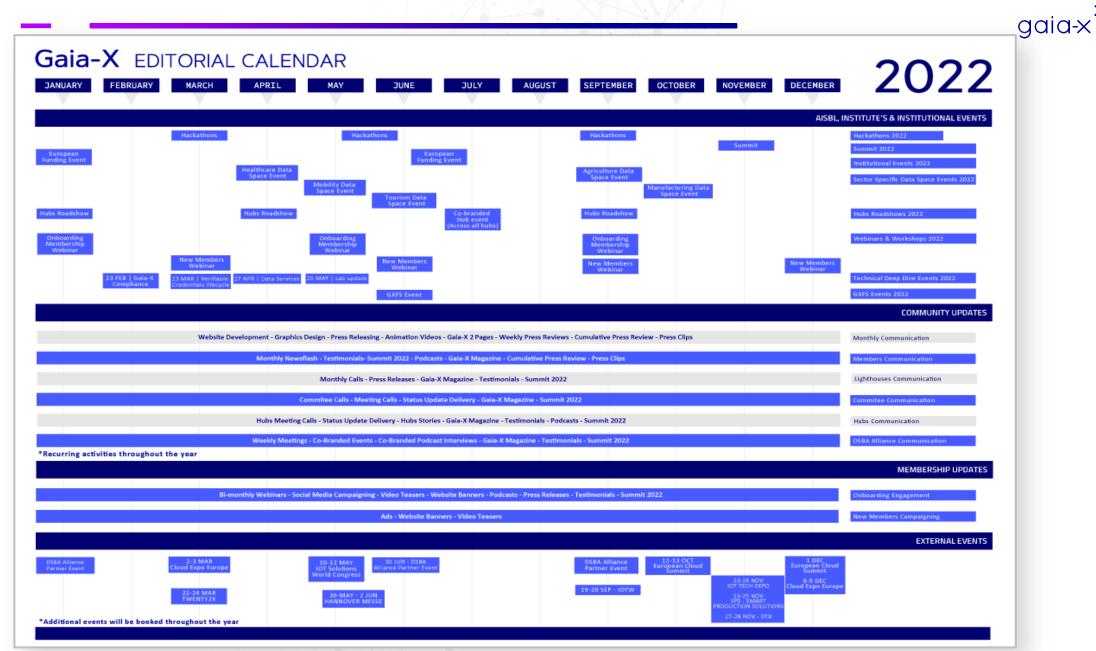

#### New 2022 communication calendar

11111

#### New 2022 communication calendar

| Gaia-X EDITORIAL CALENDAR<br>JANUARY FEBRUARY MARCH APRIL MAY JUNE JULY AUGUST SEPTEMBER OCTOBER NOVEMBER DECEMBER | 2022                               |
|--------------------------------------------------------------------------------------------------------------------|------------------------------------|
|                                                                                                                    | FIXED TIMELINES                    |
| Weekly press review: 1st day of the week, excluding weekends                                                       | Weekly Press Review                |
| Cumulative press review: 1st day of the next month, excluding weekends                                             | Monthly Cumulative Press Review    |
| Community Update Newsflash: once per month, on a Monday                                                            | Monthly Community Update Newsflash |
| Hub Meeting Call: monthly, every Monday at 16:00 p.m.                                                              | Monthly Hub Meetings Calls         |
| Committee meetings: monthly, on a Monday at 9:30 a.m.                                                              | Monthly Committee Meetings         |
| Membership meetings: To be defined                                                                                 | Membership Meetings                |
| DSBA Comms Meeting call: weekly, every Wednesday at 16:00 p.m.                                                     | DSBA Comms Meeting Calls           |
|                                                                                                                    |                                    |