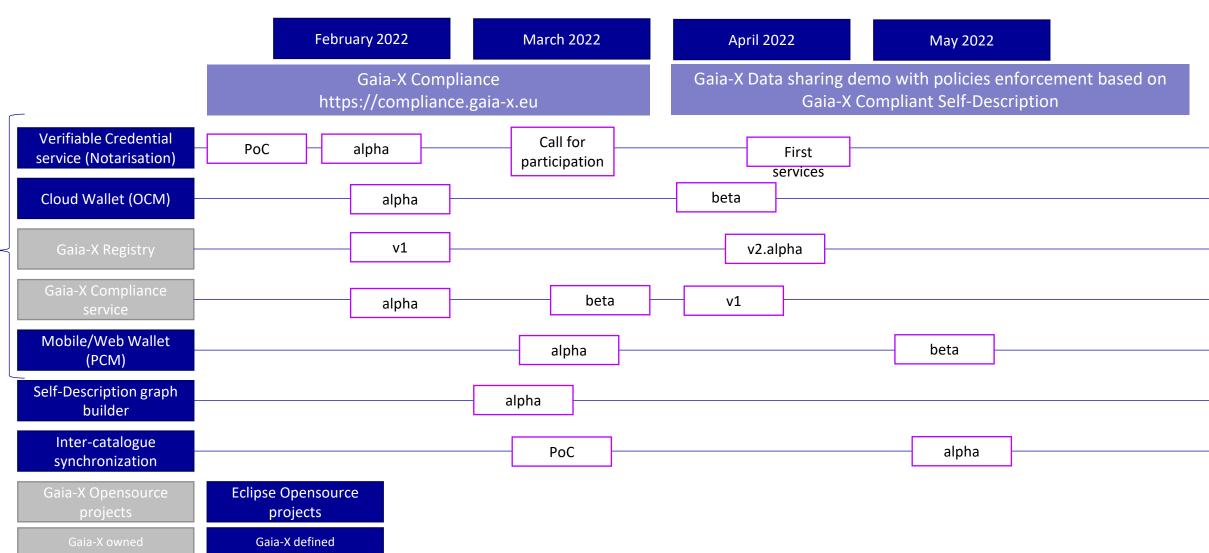

nda



- 1. Transition 2021/2022 from setup to adoption
- 2. 2022 new organisation ready to deliver
- **3.** Gaia-X software lab rapid validation and start of all OSS projects
- 4. Common requirements baseline RMP
- 5. Common change control CCB
- 6. Technical Roadmap Q1-Q2 deliverables
- 7. Projects and Portfolio management Business projects and framework projects
- 8. New 2022 communication calendar

## Transition 2021/2022 – from setup to adoption

gaia-x

× × *× × × ×* 

Main focus:



### Gaia-X software lab – rapid validation and start of all OSS projects



#### Common requirements base





#### Common requirements base process



× × + *+ / /* 

· / / \ \ \ 111111

gaia-x

Responsible Stakeholder

#### Common change control – CCB





#### Technical Roadmap – Q1-Q2 deliverables





#### Projects and Portfolio management – Business projects and ×××+// ~~~/// 111115 framework projects gaia-x

· / / \ \ \



#### New 2022 communication calendar



11111

#### New 2022 communication calendar



| Gaia-X EDITORIAL CALENDAR<br>JANUARY FEBRUARY MARCH APRIL MAY JUNE JULY AUGUST SEPTEMBER OCTOBER NOVEMBER DECEMBER | 2022                               |
|--------------------------------------------------------------------------------------------------------------------|------------------------------------|
|                                                                                                                    | FIXED TIMELINES                    |
| Weekly press review: 1st day of the week, excluding weekends