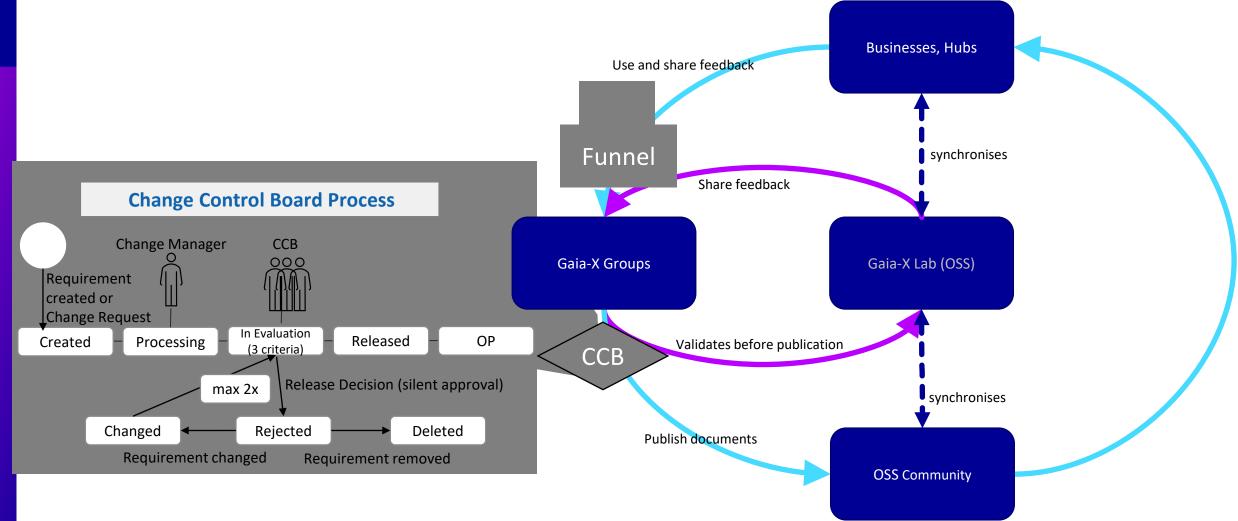

Tuesday 8 January 2022 09:30-10:30 CET

#### Agenda



- 1. Transition 2021/2022 from setup to adoption
- 2. 2022 new organisation ready to deliver
- **3.** Gaia-X software lab rapid validation and start of all OSS projects
- 4. Common requirements baseline RMP
- 5. Common change control CCB
- 6. Technical Roadmap Q1-Q2 deliverables
- 7. Projects and Portfolio management Business projects and framework projects
- 8. New 2022 communication calendar

## Transition 2021/2022 – from setup to adoption

gaia-x

× × *× × × ×* 

Main focus:



### Gaia-X software lab – rapid validation and start of all OSS projects



#### Common requirements base





#### Common requirements base process



× × + *+ / /* 

· / / \ \ \ 111111

gaia-x

Responsible Stakeholder

#### Common change control – CCB





#### Technical Roadmap – Q1-Q2 deliverables





#### Projects and Portfolio management – Business projects and ×××+// ~~~/// 111115 framework projects gaia-x

· / / \ \ \



#### New 2022 communication calendar



11111

#### New 2022 communication calendar



| Gaia-X EDITORIAL CALENDAR<br>JANUARY FEBRUARY MARCH APRIL MAY JUNE JULY AUGUST SEPTEMBER OCTOBER NOVEMBER DECEMBER | 2022                               |
|--------------------------------------------------------------------------------------------------------------------|------------------------------------|
|                                                                                                                    | FIXED TIMELINES                    |
| Weekly press review: 1st day of the week, excluding weekends