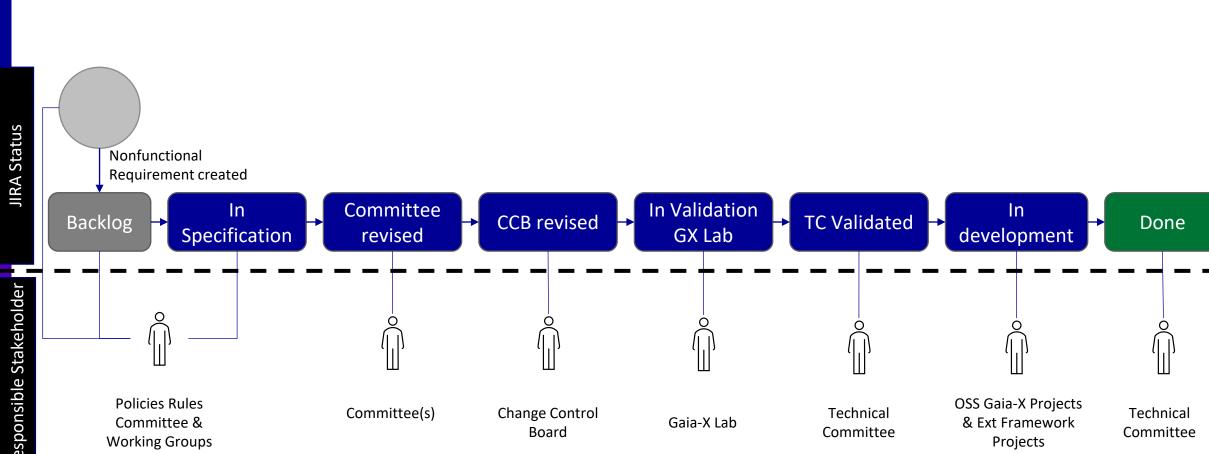

#### Common requirements base

#### Common requirements base process

× × + *+ / /* 

· / / \ \ \ 111111

gaia-x

Responsible Stakeholder